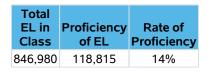

|
| Female       | 92.6%           | 90.1%               | 91.4%      | 95.1%   | 90.3%              | 97.5%   | 91.6%               | 92.7%                      | 90.2%          | 80.6% | 83.4% | 83.6%    | 63.6%          |

<sup>-</sup> Indicates there are no students in the group.

### Part (iv): English Language Proficiency

<sup>\*</sup> Indicates results are masked due to small numbers to protect student confidentiality.

<sup>\*</sup> Indicates results are masked due to small numbers to protect student confidentiality.

<sup>⇒</sup> Ever in grades 9-12.

This section provides information on the number and percentage of English learners achieving English language proficiency based on the 2021 Texas English Language Proficiency Assessment System (TELPAS) data. (EL: English learner)



- Indicates there are no students in the group.
- Indicates results are masked due to small numbers to protect student confidentiality.
- ♦ Indicates data reporting does not meet for Minimum Size.

#### Part (v): School Quality or Student Success (SQSS)

This section provides information on school quality or student success, which is college, career and military readiness (CCMR) for high schools and average performance rate of the three STAAR performance levels of all students, regardless of whether they were in the accountability subset, for elementary and secondary schools without a graduation rate. (CWD: children with disability; EL: English learner)

|                            | All<br>Students | African<br>American | Hispanic  | White  | American<br>Indian |         | Pacific<br>I