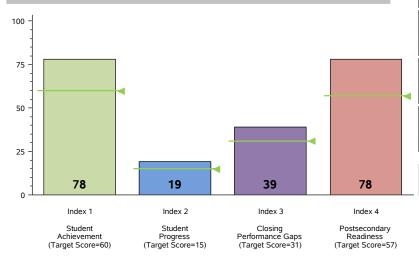

#### **Performance Index Summary**

| Index                         | Points<br>Earned | Maximum<br>Points | Index<br>Score |
|-------------------------------|------------------|-------------------|----------------|
| 1 - Student Achievement       | 824              | 1,056             | 78             |
| 2 - Student Progress          | 155              | 800               | 19             |
| 3 - Closing Performance Gaps  | 772              | 2,000             | 39             |
| 4 - Postsecondary Readiness   |                  |                   |                |
| STAAR Score                   | 8.1              |                   |                |
| Graduation Rate Score         | 24.1             |                   |                |
| Graduation Plan Score         | 22.1             |                   |                |
| Postsecondary Component Score | 23.3             |                   | 78             |