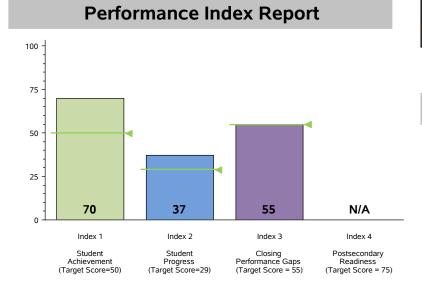

## **Performance Index Summary**

| Index                        | Points<br>Earned | Maximum<br>Points | Index<br>Score |
|------------------------------|------------------|-------------------|----------------|
| 1 - Student Achievement      | 1,069            | 1,528             | 70             |
| 2 - Student Progress         | 749              | 2,000             | 37             |
| 3 - Closing Performance Gaps | 819              | 1,500             | 55             |
| 4 - Postsecondary Readiness  | N/A              | N/A               | N/A            |