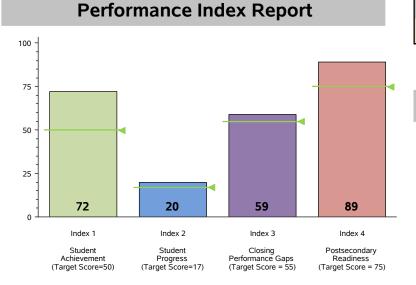

#### **Performance Index Summary**

| Index                        | Points<br>Earned | Maximum<br>Points | Index<br>Score |
|------------------------------|------------------|-------------------|----------------|
| 1 - Student Achievement      | 2,115            | 2,954             | 72             |
| 2 - Student Progress         | 406              | 2,000             | 20             |
| 3 - Closing Performance Gaps | 590              | 1,000             | 59             |
| 4 - Postsecondary Readiness  | 619.9            | 700               | 89             |