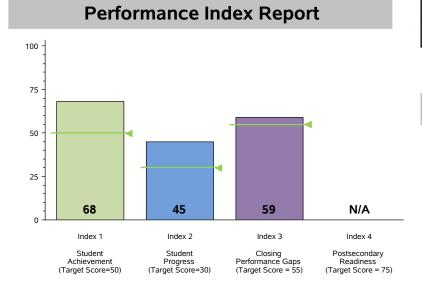

#### **Performance Index Summary**

| Index                        | Points<br>Earned | Maximum<br>Points | Index<br>Score |
|------------------------------|------------------|-------------------|----------------|
| 1 - Student Achievement      | 545              | 802               | 68             |
| 2 - Student Progress         | 720              | 1,600             | 45             |
| 3 - Closing Performance Gaps | 473              | 800               | 59             |
| 4 - Postsecondary Readiness  | N/A              | N/A               | N/A            |